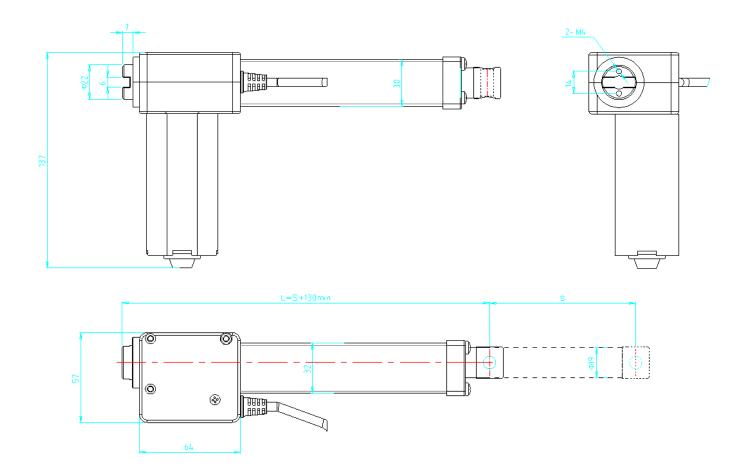

|-------------|---------------|
| voltage | in push   | load (mm/s) | stroke( mm) | Installation  |
| (VDC)   | (N)       |             |             | Dimension(mm) |
| 12      | 2000      | 5           | 12          | S+130         |
| 12      | 1200      | 10          | 12          | S+130         |
| 12      | 700       | 15          | 72          | S+130         |
| 24      | 2000      | 5           | 12          | S+130         |
| 24      | 1200      | 10          | 12          | S+130         |
| 24      | 700       | 15          | 72          | S+130         |
| 36      | 2000      | 5           | 12          | S+130         |
| 36      | 1200      | 10          | 12          | S+130         |
| 36      | 700       | 15          | 72          | S+130         |

## **Dimensions**