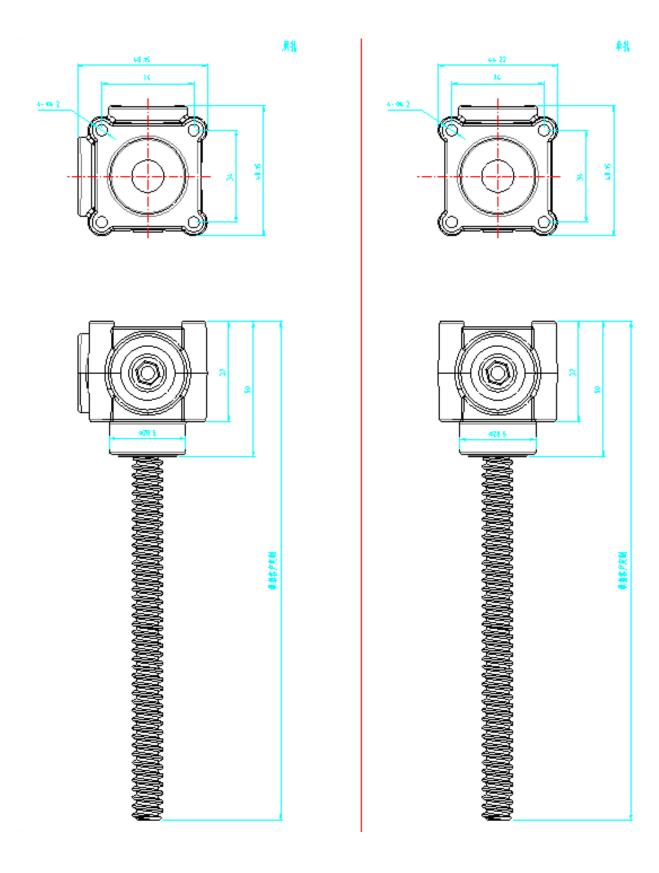

## Item No.:GB2

## **Features**

- Widely applied in smart home and medical care equipment, including the lifting coffee table, lifting TV, clinic bed , traction table, facial chair, treatment chair, realizing freely lifting and lowering in high accuracy and stability, with the character low noise, safe and stable.
- Working conditions: Operating Temperature:-10°C-50°C, Relative Humidity: 20%-90%; Atmospheric Pressure: 0.08-0.11MPa;

## **Usage**

- Range of stroke: 0-250mm
- Max loading: 500kg
- Weight: kg(different stroke length and installation dimensions with different weight)
- Colour: Black or Grey
- Working conditions: Operating Temperature: -10°C-50°C, Relative Humidity: 20%-90%; Atmospheric Pressure: 0.08-0.11MPa;
- Reserve Temperature: -40°C-85°C

## **Dimensions**